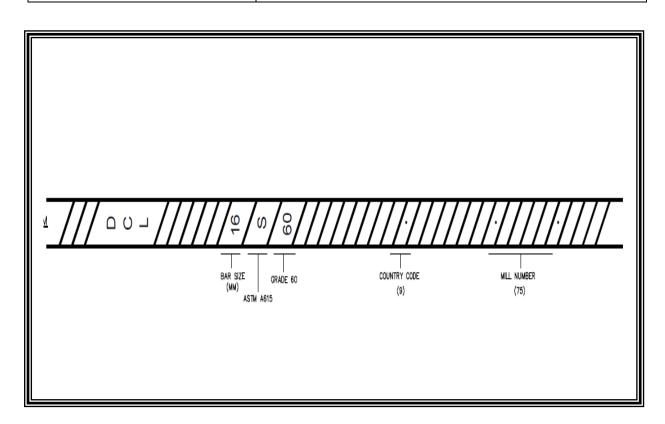

#### APPROVED STEEL BAR MARKING

### Certification Scheme for Reinforcing Steel

| CERTIFIED FACTORY      | UNION IRON AND STEEL COMPANY LLC                |  |
|------------------------|-------------------------------------------------|--|
| FACTORY LOCATION       | P.O. Box 8529, ICAD-1, Musaffah, Abu Dhabi, UAE |  |
| CERTIFICATE NUMBER     | CL15020253                                      |  |
| COUNTRY CODE           | 9                                               |  |
| MILL NUMBER            | 75                                              |  |
| STANDARD SPECIFICATION | ASTM A615 /A615M- 2013                          |  |

NOTE: Please refer to the Certificate mentioned above and its Scope of Certification for details regarding the validity and the sizes covered.

ARIF HUSAIN AL MARZOOQI

APPROVED BY:

Products Conformity Assessment Section Manager